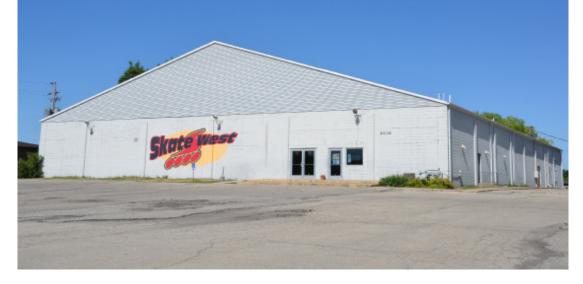

## **REDEVELOPMENT PROPERTY**

This building is a unique redevelopment opportunity in the western suburbs. Sitting on a 2 acre site that fronts Grand Avenue, the property consists of 18,368 square feet and includes a roller skating rink and an apartment living unit in the rear that is currently utilized for storage. A majority of the building is clear-span providing much flexibility in terms of the re-purpose of the building to retail, recreational, or light industrial uses.

#### + New Sale Price

- \$1,000,000 (\$54.44/SF) \$850,000
- + Property Features
  - Built in 1970
  - Zoning: LI (Light Industrial District)
  - Construction: Concrete block exterior walls
  - Deed restricted against operation as roller skating rink
  - Real Estate Taxes: \$24,892/year (\$1.32/SF)
  - Located just 0.2 Miles from Normandy Plaza, Hy-Vee and Walgreens