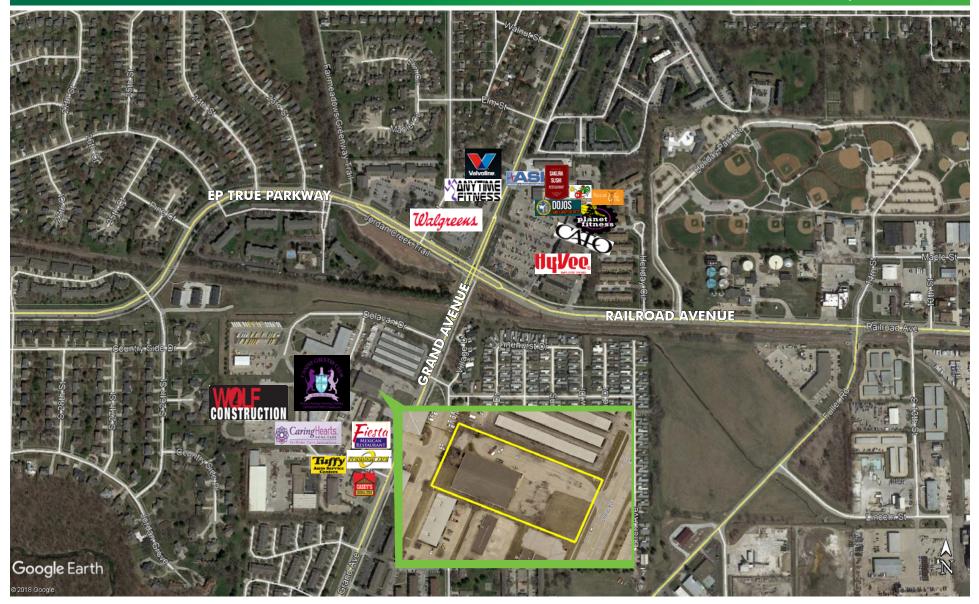

## **REDEVELOPMENT PROPERTY**

This building is a unique redevelopment opportunity in the western suburbs. Sitting on a 2 acre site that fronts Grand Avenue, the property consists of 18,368 square feet and includes a roller skating rink and an apartment living unit in the rear that is currently utilized for storage. A majority of the building is clear-span providing much flexibility in terms of the re-purpose of the building to retail, recreational, or light industrial uses.

#### + New Sale Price

- \$1,000,000 (\$54.44/SF) \$850,000
- + Property Features
  - Built in 1970
  - Zoning: LI (Light Industrial District)
  - Construction: Concrete block exterior walls
  - Deed restricted against operation as roller skating rink
  - Real Estate Taxes: \$24,892/year (\$1.32/SF)
  - Located just 0.2 Miles from Normandy Plaza, Hy-Vee and Walgreens