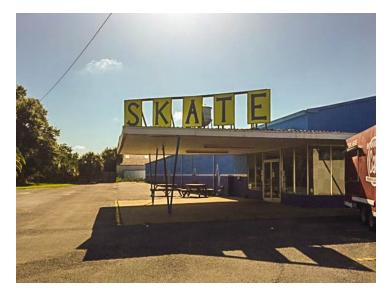

# LANDMARK SKATE CENTER

1002 N NAVY BLVD PENSACOLA, FL 32507

Michael Carro, CCIM Senior Advisor, Principal 850.380.3344 mcarro@svn.com

Robin Verge Advisor 850.434.7500 rverge@svn.com

1.25± Acres

120

mm

### Property Summary

| OFFERING SUMMARY |            | PROPERTY OVERVIEW                                                                                                                                                                                                                           |
|------------------|------------|---------------------------------------------------------------------------------------------------------------------------------------------------------------------------------------------------------------------------------------------|
| Sale Price:      | \$449,900  | Price Significantly Reduced! The famed Landmark Skate Center on Navy Blvd. 1.25 +/- Acres with 120' on Navy Blvd -<br>22,852 +/- SF Skating Rink, built 1960. Zoned Commercial (Escambia County). 17,600 AADT on Navy. FLU C. Sewer through |
| Lot Size:        | 1.25 Acres | ECUA, water by Peoples' Water.                                                                                                                                                                                                              |
| Year Built:      | 1960       | Seller is general contractor and will consider negotiating demo of bldg[s] and site clearing as part of sale.                                                                                                                               |
| fear built.      | 1900       | Skate Center has two 10-ton HVAC units and one 20-ton unit, 10 kw heat, wood floor with roll on material, second floor                                                                                                                      |
| Building Size:   | 22,852     | viewing, 3 private party rooms and comes with all games.                                                                                                                                                                                    |
| Zoning:          | Com        | Adjoining car wash (open and operating) also available, for additional 0.37 Acre with 165.78' on Navy, also zoned Com. See<br>1000 N Navy Blvd Listing.                                                                                     |
| Market:          | Pensacola  | PROPERTY HIGHLIGHTS                                                                                                                                                                                                                         |
|                  |            | • 22.852 +/- SF Existing Bldg                                                                                                                                                                                                               |
| Submarket:       | Warrington | • 1.25 +/- Acres                                                                                                                                                                                                                            |
| Price / SF:      | \$19.69    | Zoning: Com                                                                                                                                                                                                                                 |
| · · · ·          | <b>.</b>   | • FLU: C                                                                                                                                                                                                                                    |