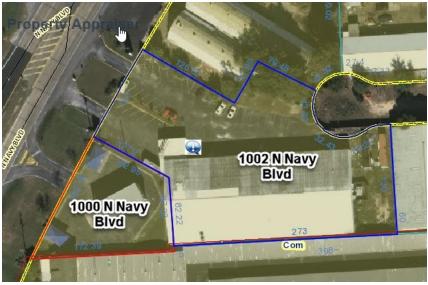

#### SVN | SouthLand Commercial | Page 4

Plat

#### LANDMARK SKATE CENTER | 1002 N NAVY BLVD PENSACOLA, FL 32507