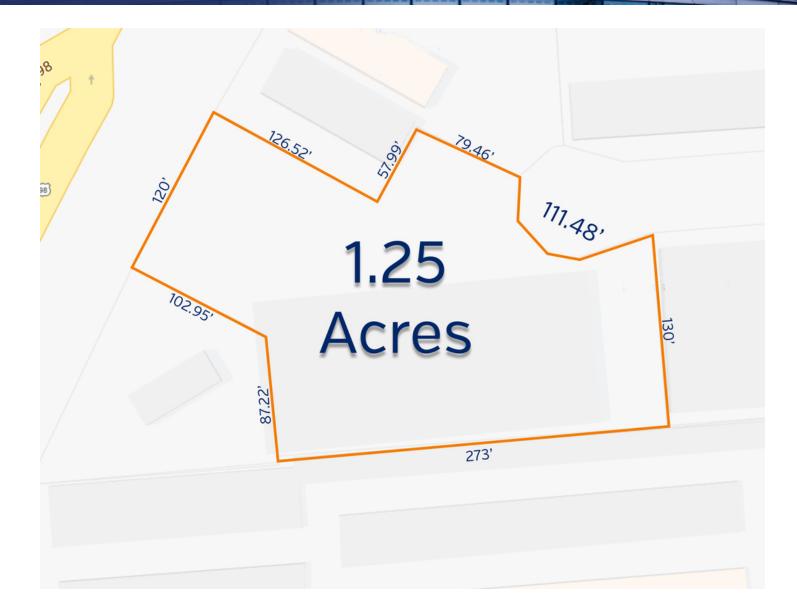

# LANDMARK SKATE CENTER

1002 N NAVY BLVD PENSACOLA, FL 32507

Michael Carro, CCIM Senior Advisor, Principal 850.380.3344 mcarro@svn.com

Robin Verge Advisor 850.434.7500 rverge@svn.com

1.25± Acres

120

mm

### Property Summary

| OFFERING SUMMARY |            | PROPERTY OVERVIEW                                                                                                                                                                                                                           |
|------------------|------------|---------------------------------------------------------------------------------------------------------------------------------------------------------------------------------------------------------------------------------------------|
| Sale Price:      | \$449,900  | Price Significantly Reduced! The famed Landmark Skate Center on Navy Blvd. 1.25 +/- Acres with 120' on Navy Blvd -<br>22,852 +/- SF Skating Rink, built 1960. Zoned Commercial (Escambia County). 17,600 AADT on Navy. FLU C. Sewer through |
| Lot Size:        | 1.25 Acres | ECUA, water by Peoples' Water.                                                                                                                                                                                                              |
| Year Built:      | 1960       | Seller is general contractor and will consider negotiating demo of bldg[s] and site clearing as part of sale.                                                                                                                               |
| fear built.      | 1900       | Skate Center has two 10-ton HVAC units and one 20-ton unit, 10 kw heat, wood floor with roll on material, second floor                                                                                                                      |
| Building Size:   | 22,852     | viewing, 3 private party rooms and comes with all games.                                                                                                                                                                                    |
| Zoning:          | Com        | Adjoining car wash (open and operating) also available, for additional 0.37 Acre with 165.78' on Navy, also zoned Com. See<br>1000 N Navy Blvd Listing.                                                                                     |
| Market:          | Pensacola  | PROPERTY HIGHLIGHTS                                                                                                                                                                                                                         |
|                  |            | • 22.852 +/- SF Existing Bldg                                                                                                                                                                                                               |
| Submarket:       | Warrington | • 1.25 +/- Acres                                                                                                                                                                                                                            |
| Price / SF:      | \$19.69    | Zoning: Com                                                                                                                                                                                                                                 |
| · · · ·          | <b>.</b>   | • FLU: C                                                                                                                                                                                                                                    |