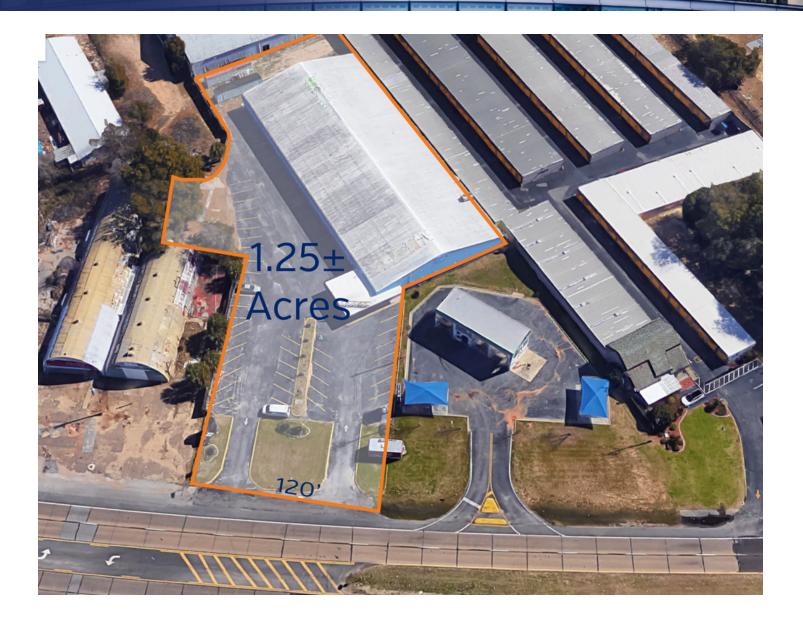

# Marked Aerial

#### LANDMARK SKATE CENTER | 1002 N NAVY BLVD PENSACOLA, FL 32507