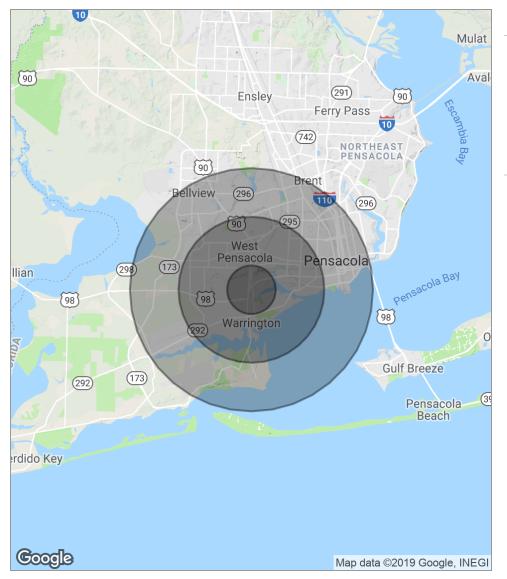

## Demographics Map

| POPULATION                              | 1 MILE                 | 3 MILES               | 5 MILES               |
|-----------------------------------------|------------------------|-----------------------|-----------------------|
| Total population                        | 8,144                  | 53,589                | 124,000               |
| Median age                              | 34.4                   | 33.8                  | 34.6                  |
| Median age (male)                       | 33.4                   | 32.4                  | 33.1                  |
| Median age (Female)                     | 35.2                   | 35.4                  | 36.2                  |
|                                         |                        |                       |                       |
| HOUSEHOLDS & INCOME                     | 1 MILE                 | 3 MILES               | 5 MILES               |
| HOUSEHOLDS & INCOME<br>Total households | <b>1 MILE</b><br>3,296 | <b>3 MILES</b> 20,514 | <b>5 MILES</b> 43,442 |
|                                         |                        |                       |                       |
| Total households                        | 3,296                  | 20,514                | 43,442                |

\* Demographic data derived from 2010 US Census