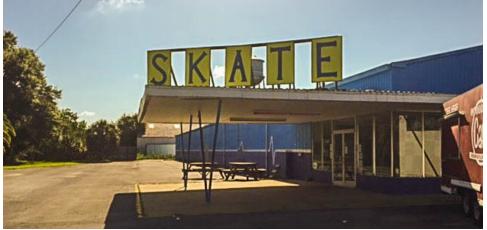

# LANDMARK SKATE CENTER

1002 N NAVY BLVD PENSACOLA, FL 32507

Michael Carro, CCIM Senior Advisor, Principal 850.380.3344 mcarro@svn.com

Robin Verge Advisor 850.434.7500 rverge@svn.com

1.25± Acres

120

mm

### Property Summary

| OFFERING SUMMARY |            | PROPERTY OVERVIEW                                                                                                                                                                                                                           |
|------------------|------------|---------------------------------------------------------------------------------------------------------------------------------------------------------------------------------------------------------------------------------------------|
| Sale Price:      | \$449,900  | Price Significantly Reduced! The famed Landmark Skate Center on Navy Blvd. 1.25 +/- Acres with 120' on Navy Blvd -<br>22,852 +/- SF Skating Rink, built 1960. Zoned Commercial (Escambia County). 17,600 AADT on Navy. FLU C. Sewer through |
| Lot Size:        | 1.25 Acres | ECUA, water by Peoples' Water.                                                                                                                                                                                                              |
| Year Built:      | 1960       | Seller is general contractor and will consider negotiating demo of bldg[s] and site clearing as part of sale.                                                                                                                               |
| fear built.      | 1900       | Skate Center has two 10-ton HVAC units and one 20-ton unit, 10 kw heat, wood floor with roll on material, second floor                                                                                                                      |
| Building Size:   | 22,852     | viewing, 3 private party rooms and comes with all games.                                                                                                                                                                                    |
| Zoning:          | Com        | Adjoining car wash (open and operating) also available, for additional 0.37 Acre with 165.78' on Navy, also zoned Com. See<br>1000 N Navy Blvd Listing.                                                                                     |
| Market:          | Pensacola  | PROPERTY HIGHLIGHTS                                                                                                                                                                                                                         |
|                  |            | • 22.852 +/- SF Existing Bldg                                                                                                                                                                                                               |
| Submarket:       | Warrington | • 1.25 +/- Acres                                                                                                                                                                                                                            |
| Price / SF:      | \$19.69    | Zoning: Com                                                                                                                                                                                                                                 |
| · · · ·          | <b>.</b>   | • FLU: C                                                                                                                                                                                                                                    |