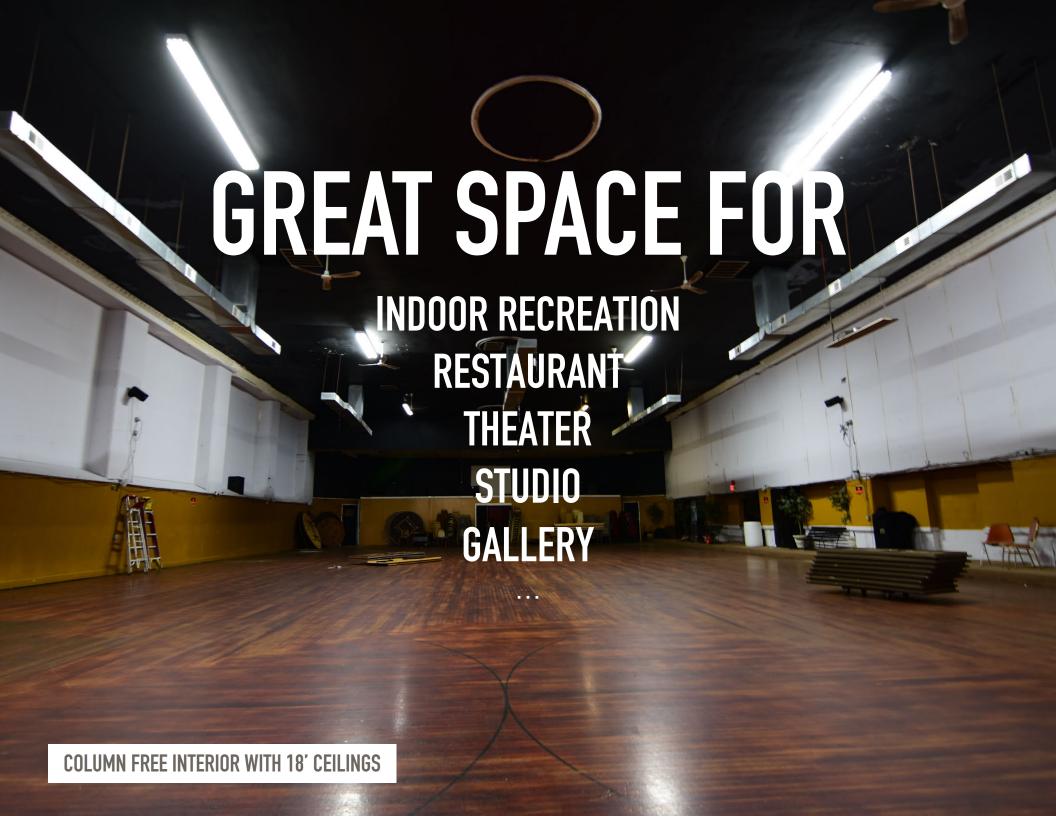

## **AVAILABLE FOR LEASE 12,000SF**

Free-standing building with prime location on Kensington Avenue providing great visibility and high volume of foot traffic

Space is column free with towering 18' ceilings and a 400-sf mezzanine loft overlooking the main floor

Join Philadelphia Pretzel Factory, Naturally Sweet Desserts, Pound Cake Heaven, MaKen Studios South, soon-to-be J-centrel, and J Street Lofts already on your block

Once home to popular community spots including the Harrowgate Theater and Kensington Roller Rink