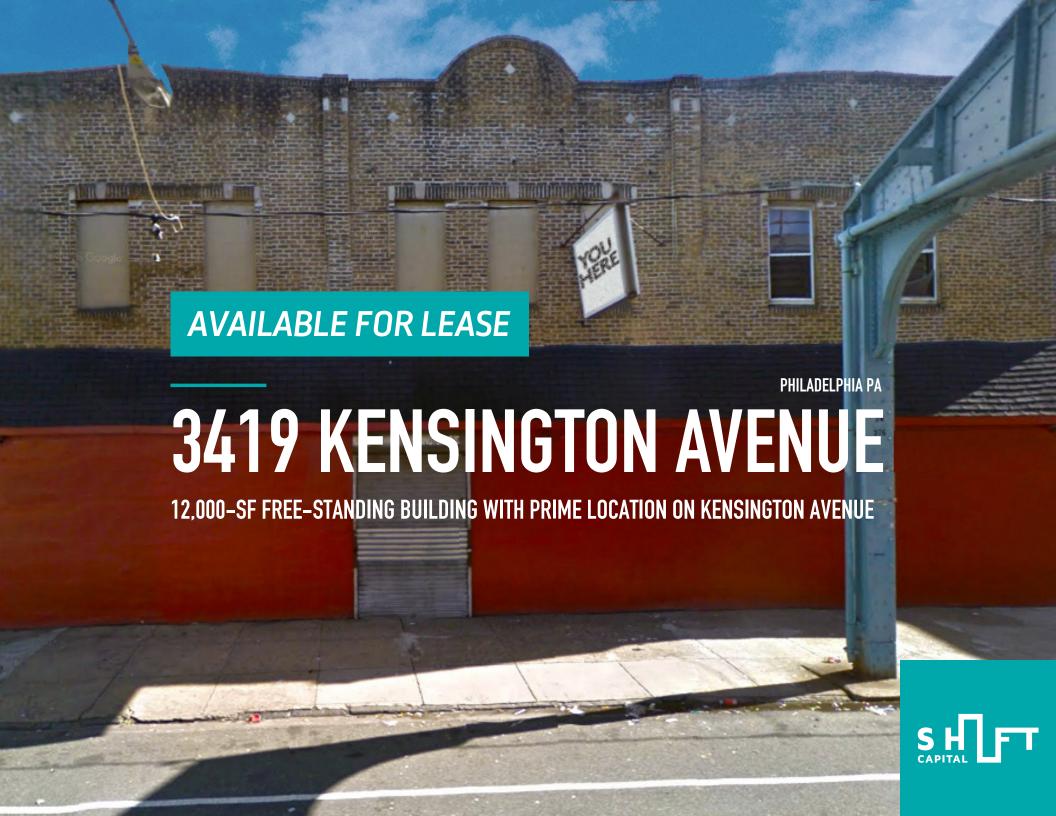

## **3419 KENSINGTON AVENUE**

## **AVAILABLE FOR LEASE 12,000SF**

Free-standing building with prime location on Kensington Avenue providing great visibility and high volume of foot traffic

Space is column free with towering 18' ceilings and a 400-sf mezzanine loft overlooking the main floor