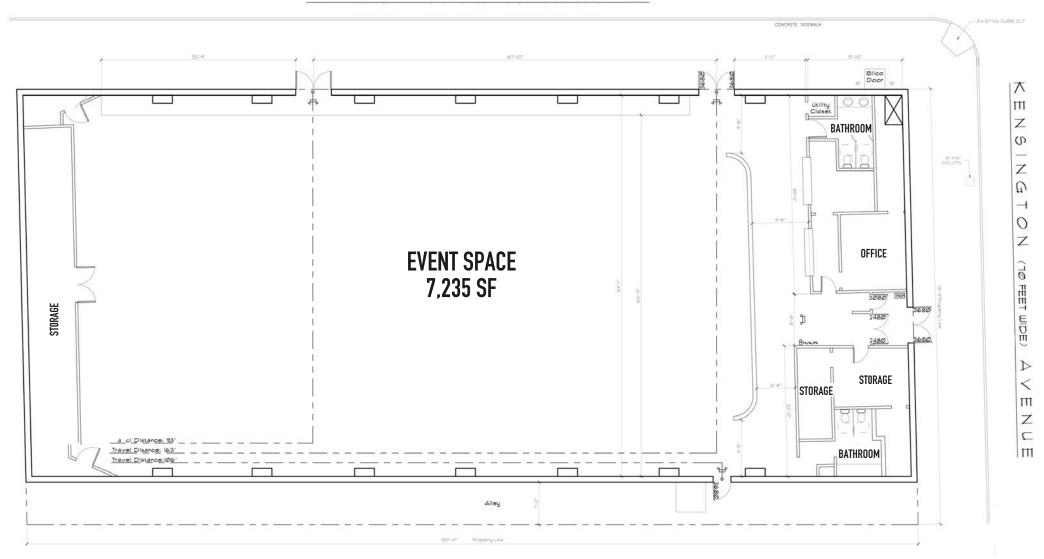

ILABLE FOR LEASE 12,000SF**

Free-standing building with prime location on Kensington Avenue providing great visibility and high volume of foot traffic

Space is column free with towering 18' ceilings and a 400-sf mezzanine loft overlooking the main floor

One block from Septa Tioga El station providing easy access to residents and to visitors from Center City (15-20 minutes)

Ample street parking in front and near the property with easy access for deliveries and drop offs

Join Philadelphia Pretzel Factory, Naturally Sweet Desserts, Pound Cake Heaven, MaKen Studios South, soon-to-be J-centrel, and J Street Lofts already on your block

Once home to popular community spots including the Harrowgate Theater and Kensington Roller Rink





# **SITE PLAN**

### E.RUSSELL (40 FEET WIDE) STREET





#### PRIME LOCATION ON KENSINGTON AVENUE



LIVABILITY SCORES

91
WALKER'S PARADISE

TRANSIT SCORE

68

MANY PUBLIC TRANS. OPTIONS

BIKE SCORE

68

BIKEABLE



"THE TRUTH ABOUT **KENSINGTON AVENUE...** GREAT PEOPLE. GREAT FOOD. **VIBRANT AND GROWING POCKETS OF** COMMERCIAL ACTIVITY "COMMUNITY MEMBER



For leasing inquiries, please contact:

JEFF KAHN PRINCIPAL STUART HEAN LEASING AGENT

jeff@shiftcapital.us 215.350.0500 stuart@shiftcapital.us 267.405.2140

The data in this document has been obtained from sources deemed reliable. We cannot verify it, and we make no guarantee, warranty or representation about its accuracy. Projections, opinions, assumptions or estimates provided are for discussion purposes only and do not represent the current or future performance of a property, locati