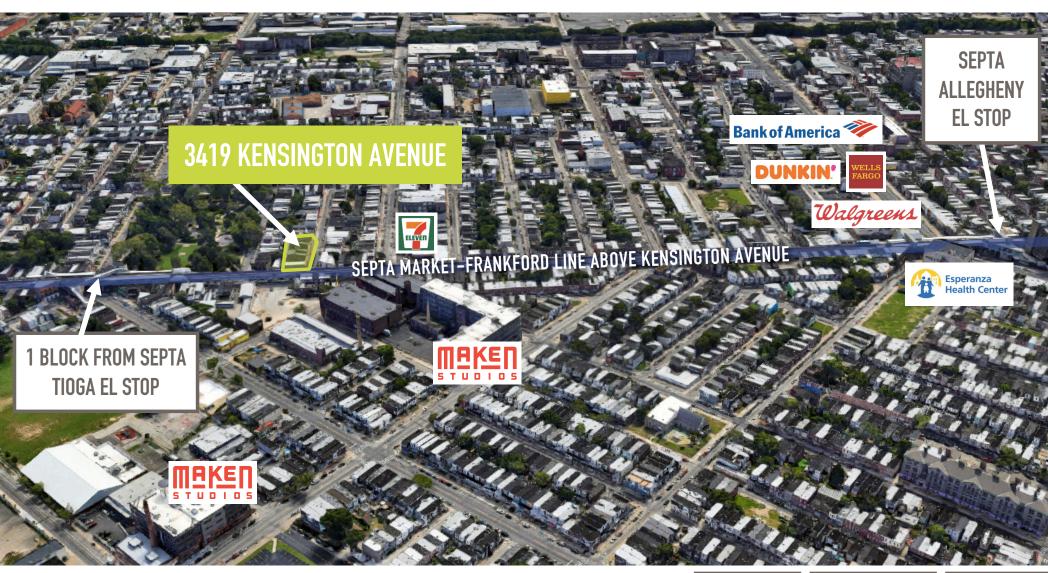

## **3419 KENSINGTON AVENUE**

One block from Septa Tioga El station providing easy access to residents and to visitors from Center City (15-20 minutes)

Ample street parking in front and near the property with easy access for deliveries and drop offs