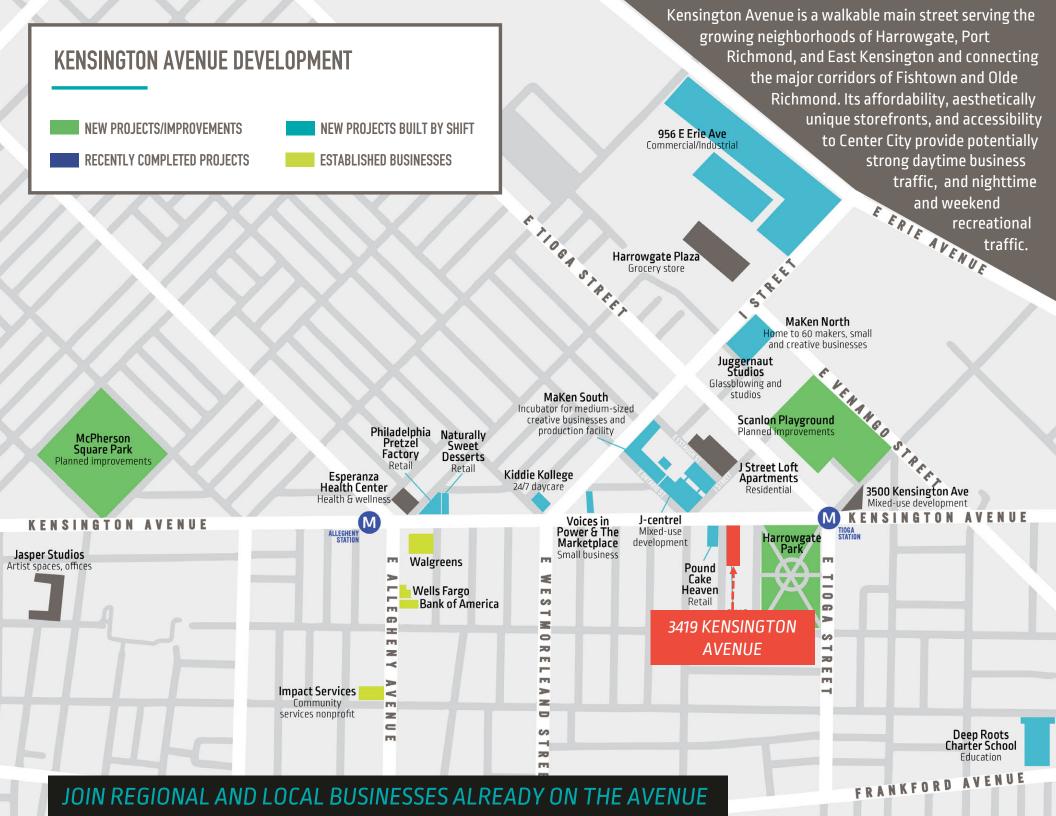

Join Philadelphia Pretzel Factory, Naturally Sweet Desserts, Pound Cake Heaven, MaKen Studios South, soon-to-be J-centrel, and J Street Lofts already on your block

Once home to popular community spots including the Harrowgate Theater and Kensington Roller Rink

#### PRIME LOCATION ON KENSINGTON AVENUE

LIVABILITY SCORES

91
WALKER'S PARADISE

TRANSIT SCORE

68

MANY PUBLIC TRANS. OPTIONS

BIKE SCORE

68

BIKEABLE

"THE TRUTH ABOUT **KENSINGTON AVENUE...** GREAT PEOPLE. GREAT FOOD. **VIBRANT AND GROWING POCKETS OF** COMMERCIAL ACTIVITY "COMMUNITY MEMBER

For leasing inquiries, please contact:

JEFF KAHN PRINCIPAL STUART HEAN LEASING AGENT