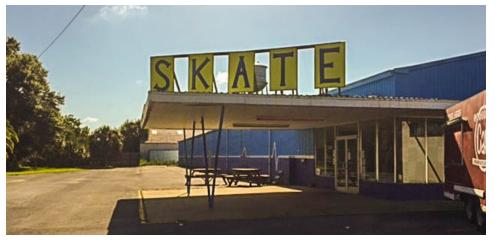

# LANDMARK SKATE CENTER

1002 N NAVY BLVD PENSACOLA, FL 32507

Michael Carro, CCIM Senior Advisor, Principal 850.380.3344 mcarro@svn.com

Robin Verge Advisor 850.434.7500 rverge@svn.com

#### **PROPERTY OVERVIEW**

| Sale P  | Price:   | \$695,000  | The famed Landmark Skate Center on Navy Blvd. 1.25 +/- Acres with 120' on Navy Blvd - 22,852 +/- SF Skating Rink, built<br>1960. Zoned Commercial (Escambia County). 17,600 AADT on Navy. FLU C. Sewer through ECUA, water by Peoples' Water. |  |  |
|---------|----------|------------|-----------------------------------------------------------------------------------------------------------------------------------------------------------------------------------------------------------------------------------------------|--|--|
| Lot Siz | ze:      | 1.25 Acres | Skate Center has two 10-ton HVAC units and one 20-ton unit, 10 kw heat, wood floor with roll on material, second floor viewing, 3 private party rooms and comes with all games.                                                               |  |  |
| Year E  | Built:   | 1960       |                                                                                                                                                                                                                                               |  |  |
|         |          |            | Adjoining car wash (open and operating) also available, for additional 0.37 Acre with 165.78' on Navy, also zoned Com. See                                                                                                                    |  |  |
| Buildir | ng Size: | 22,852     | 1000 N Navy Blvd Listing.                                                                                                                                                                                                                     |  |  |
|         | 5        | ,          | PROPERTY HIGHLIGHTS                                                                                                                                                                                                                           |  |  |
| Zonino  | d.       | Com        |                                                                                                                                                                                                                                               |  |  |
| 201111  | 9.       | com        | 22.852 +/- SF Existing Bldg                                                                                                                                                                                                                   |  |  |
| Marko   | rket:    | Pensacola  | • 1.25 +/- Acres                                                                                                                                                                                                                              |  |  |
| Marke   |          |            |                                                                                                                                                                                                                                               |  |  |
|         |          | Warrington | Zoning: Com                                                                                                                                                                                                                                   |  |  |
| Subm    | omarket: |            | • FLU: C                                                                                                                                                                                                                                      |  |  |
|         |          |            |                                                                                                                                                                                                                                               |  |  |
| Price , | / SF:    | \$30.41    | Traffic: 17,600                                                                                                                                                                                                                               |  |  |
|         |          |            |                                                                                                                                                                                                                                               |  |  |