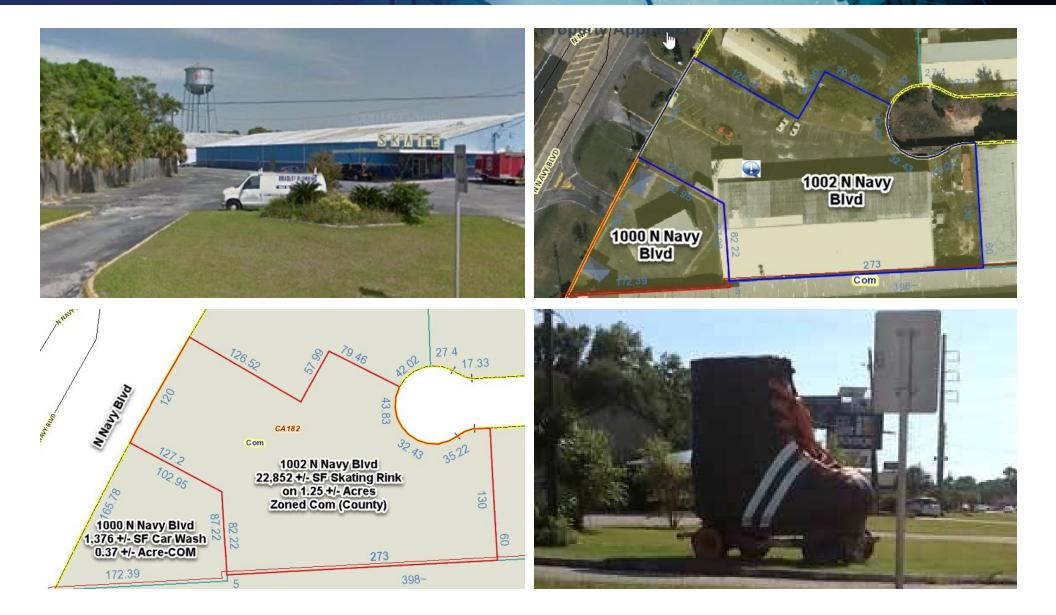

#### **PROPERTY OVERVIEW**

| Sale P  | Price:   | \$695,000  | The famed Landmark Skate Center on Navy Blvd. 1.25 +/- Acres with 120' on Navy Blvd - 22,852 +/- SF Skating Rink, built<br>1960. Zoned Commercial (Escambia County). 17,600 AADT on Navy. FLU C. Sewer through ECUA, water by Peoples' Water. |  |  |
|---------|----------|------------|-----------------------------------------------------------------------------------------------------------------------------------------------------------------------------------------------------------------------------------------------|--|--|
| Lot Siz | ze:      | 1.25 Acres | Skate Center has two 10-ton HVAC units and one 20-ton unit, 10 kw heat, wood floor with roll on material, second floor viewing, 3 private party rooms and comes with all games.                                                               |  |  |
| Year E  | Built:   | 1960       |                                                                                                                                                                                                                                               |  |  |
|         |          |            | Adjoining car wash (open and operating) also available, for additional 0.37 Acre with 165.78' on Navy, also zoned Com. See                                                                                                                    |  |  |
| Buildir | ng Size: | 22,852     | 1000 N Navy Blvd Listing.                                                                                                                                                                                                                     |  |  |
|         | 5        | ,          | PROPERTY HIGHLIGHTS                                                                                                                                                                                                                           |  |  |
| Zonino  | d.       | Com        |                                                                                                                                                                                                                                               |  |  |
| 201111  | 9.       | com        | 22.852 +/- SF Existing Bldg                                                                                                                                                                                                                   |  |  |
| Marko   | rket:    | Pensacola  | • 1.25 +/- Acres                                                                                                                                                                                                                              |  |  |
| Marke   |          |            |                                                                                                                                                                                                                                               |  |  |
|         |          | Warrington | Zoning: Com                                                                                                                                                                                                                                   |  |  |
| Subm    | omarket: |            | • FLU: C                                                                                                                                                                                                                                      |  |  |
|         |          |            |                                                                                                                                                                                                                                               |  |  |
| Price , | / SF:    | \$30.41    | Traffic: 17,600                                                                                                                                                                                                                               |  |  |
|         |          |            |                                                                                                                                                                                                                                               |  |  |

#### Additional Photos