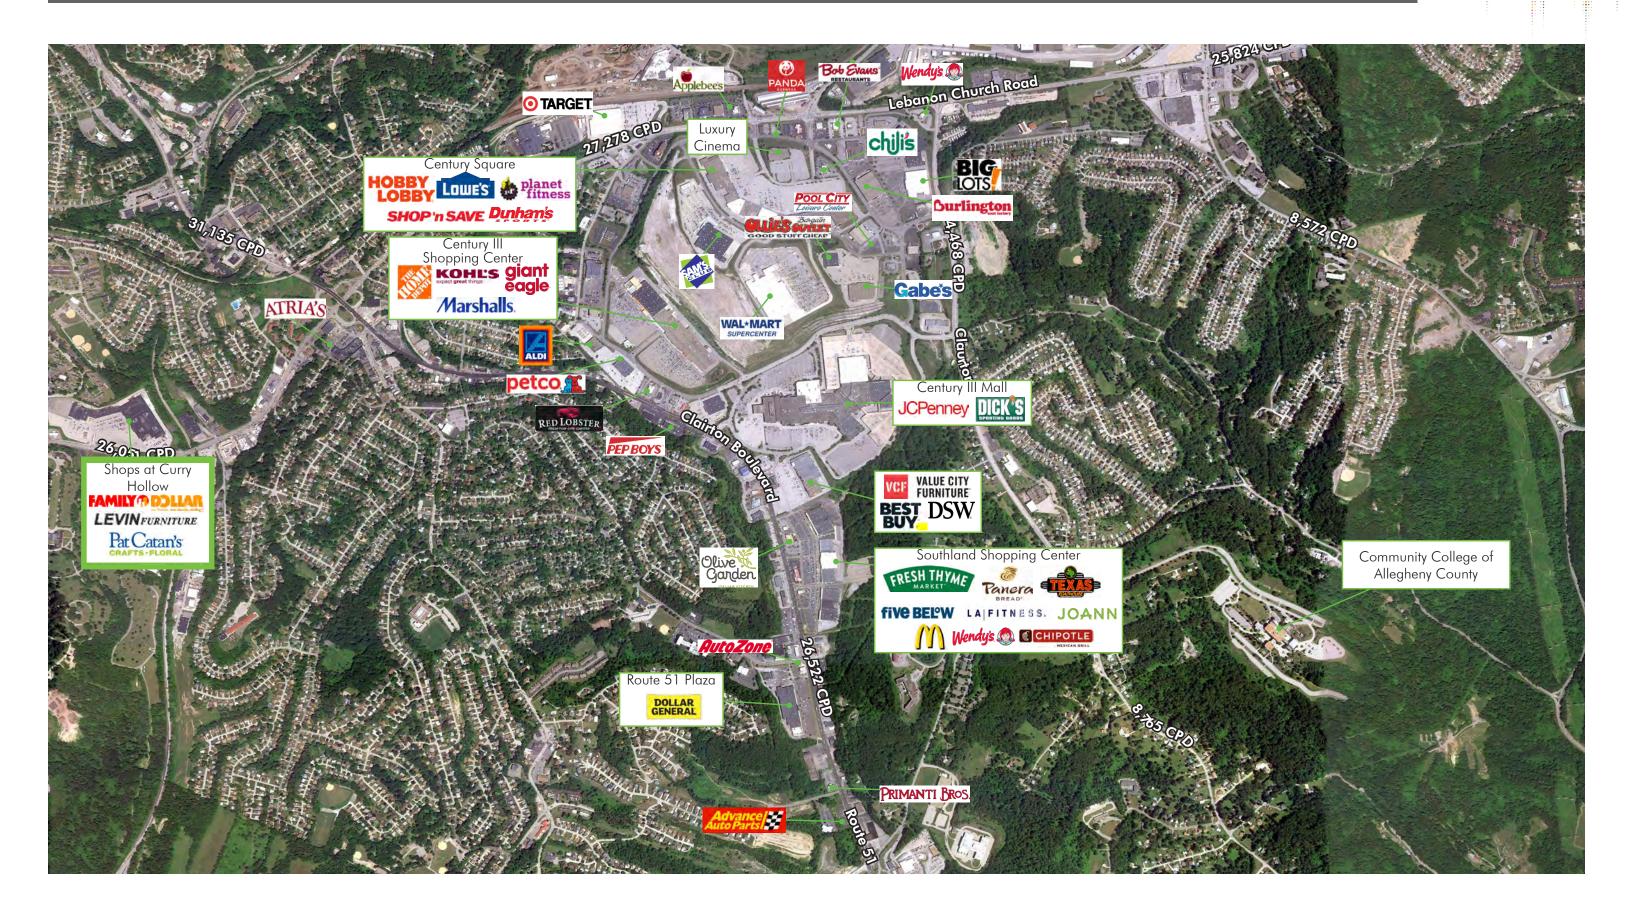

### PROPERTY INFO

- + Under new ownership with extensive renovations currently underway
- + 2,250, 3,340 and 27,104 square foot spaces available
- + Newly opened 96,000 square foot Levin Furniture
  - #2 store in sales out of 39 locations
  - First year sales: \$17M
- + Co-tenants include Michaels, Meineke, Dunkin Donuts and Levin Furniture