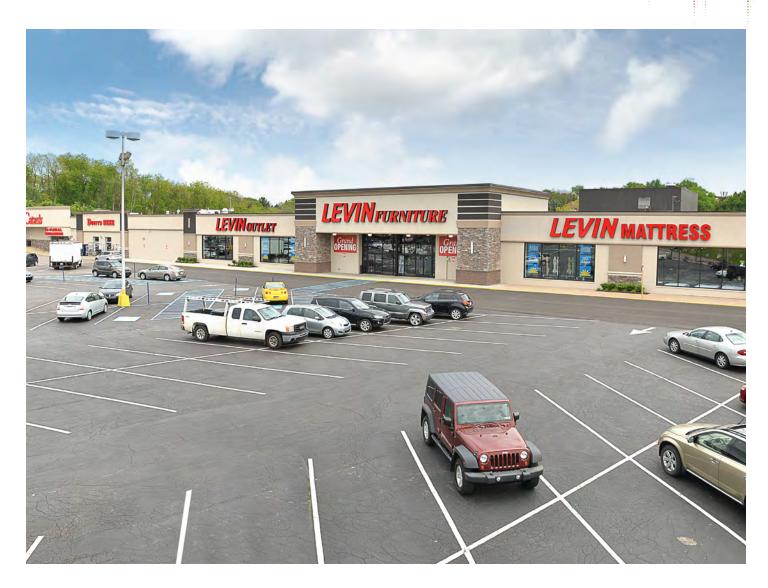

### PROPERTY INFO

- + Under new ownership with extensive renovations currently underway
- + 2,250, 3,340 and 27,104 square foot spaces available
- + Newly opened 96,000 square foot Levin Furniture
  - #2 store in sales out of 39 locations
  - First year sales: \$17M
- + Co-tenants include Michaels, Meineke, Dunkin Donuts and Levin Furniture