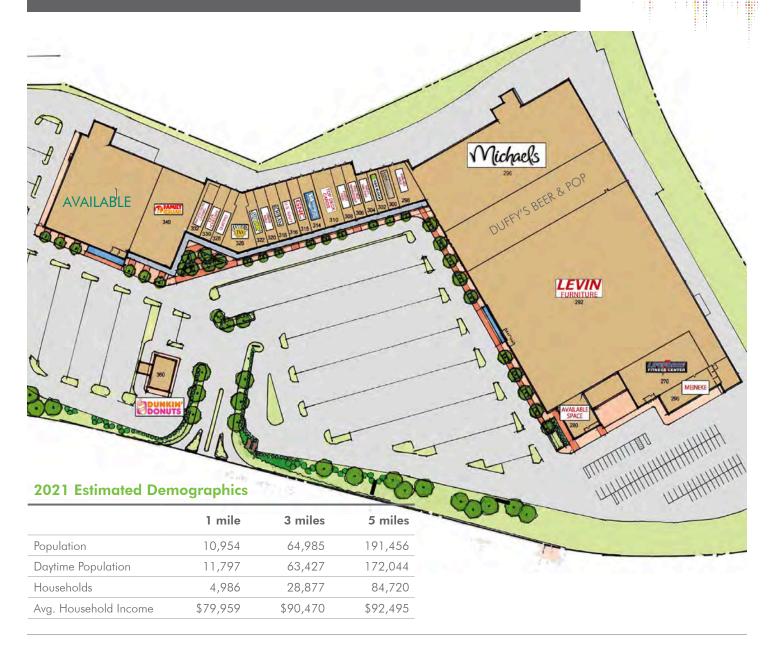

### PROPERTY INFO

- + Under new ownership with extensive renovations currently underway
- + 2,250, 3,340 and 27,104 square foot spaces available
- + Newly opened 96,000 square foot Levin Furniture
  - #2 store in sales out of 39 locations
  - First year sales: \$17M
- + Co-tenants include Michaels, Meineke, Dunkin Donuts and Levin Furniture