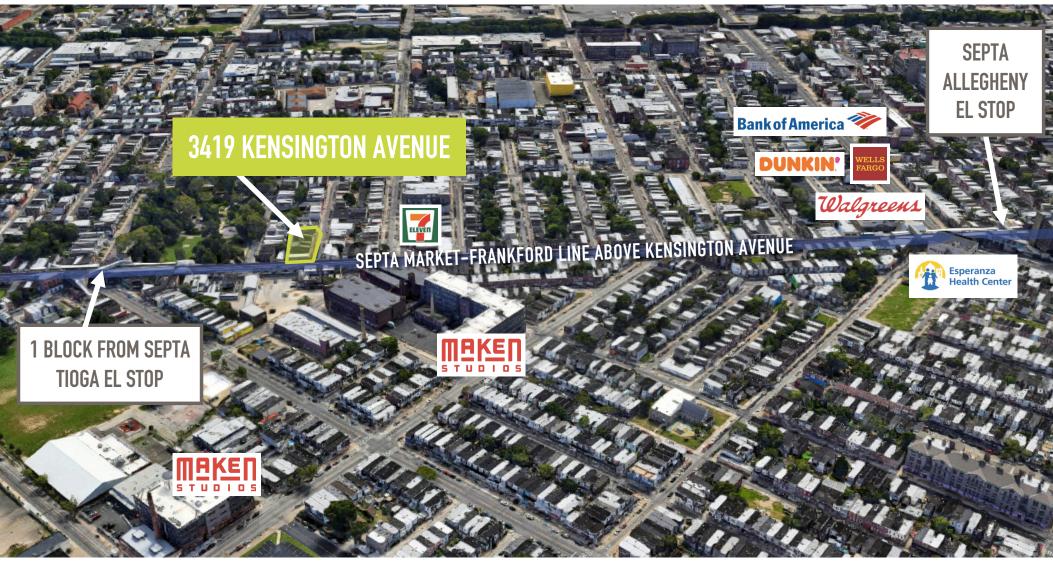

## **3419 KENSINGTON AVENUE**

NEENING COLONIA BUTCOLO

12,000-SF FREE-STANDING BUILDING WITH PRIME LOCATION ON KENSINGTON AVENUE

## 3419 KENSINGTON AVENUE

One block from Septa Tioga El station providing easy access to residents and to visitors from Center City (15-20 minutes)

Ample street parking in front and near the property with easy access for deliveries and drop offs

#### PRIME LOCATION ON KENSINGTON AVENUE

9

3 > Kensington Avenue > Shift Capital