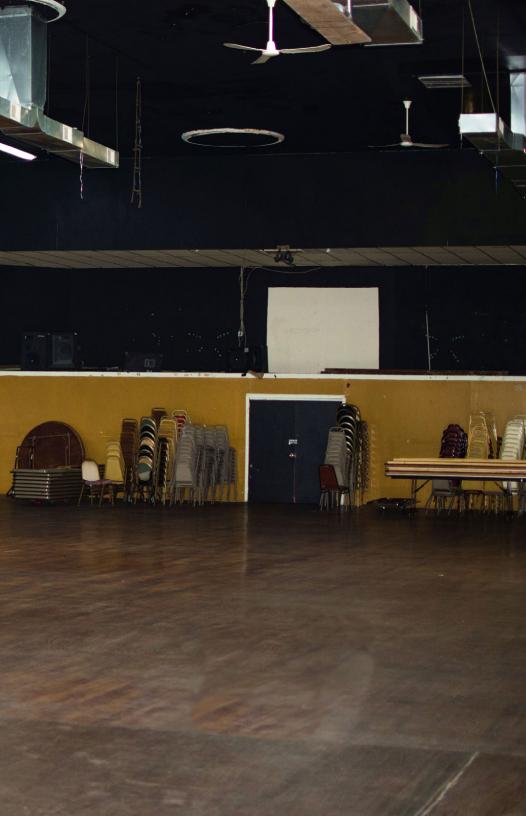

#### **AVAILABLE FOR LEASE 12,000SF**

Free-standing building with prime location on Kensington Avenue providing great visibility and high volume of foot traffic \_\_\_\_\_

Space is column free with towering 18' ceilings and a 400-sf mezzanine loft overlooking the main floor

# **GREAT SPACE FOR**

INDOOR RECREATION RESTAURANT THEATER STUDIO GALLERY

**COLUMN FREE INTERIOR WITH 18' CEILINGS** 