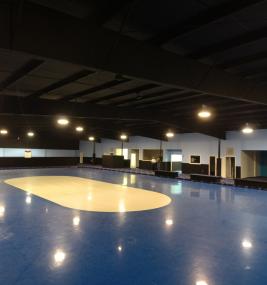

# COMMERCIAL PROPERTY FOR SALE 15,000+/- SF Clear Span Warehouse

#### **PROPERTY HIGHLIGHTS**

- 1,500+/- SF Office Space
- Zoned General Commercial
- 12' 16' Clear Height
- Clear Span
- Non-ESFR Sprinkler System
- Built in 2006
- Property Taxes: \$11,000+/-

BRIAN BRATTON, SIOR Sales Associate 404.942.2028 bbratton@kingindustrial.com For More Information Contact: STEVE RATCHFORD, SIOR, CCIM Senior Vice President 404.942.2003 sratchford@kingindustrial.com