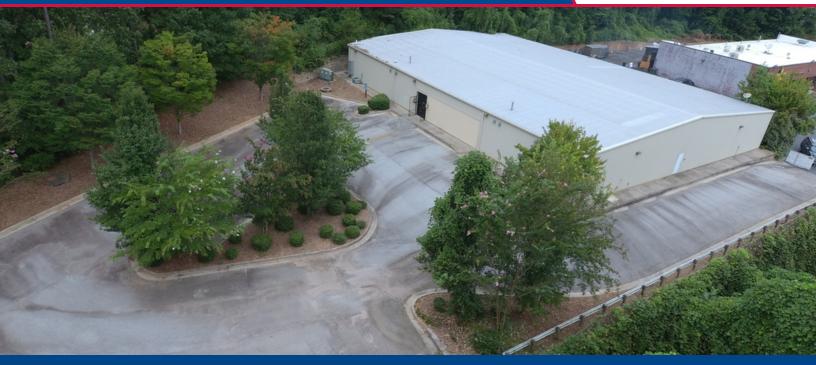

# COMMERCIAL PROPERTY FOR SALE 15,000+/- SF Clear Span Warehouse

## 7189 Rockbridge Road, Stone Mountain, GA 30087

#### **OFFERING SUMMARY**

| Lot Size:      | 2.0 Acres |
|----------------|-----------|
| Building Size: | 15,000 SF |
| Zoning:        | C1        |

#### **PROPERTY HIGHLIGHTS**

- 1,500+/- SF Office Space
- Zoned General Commercial
- 12' 16' Clear Height
- Clear Span
- Non-ESFR Sprinkler System
- Built in 2006
- Property Taxes: \$11,000+/-

BRIAN BRATTON, SIOR Sales Associate 404.942.2028 bbratton@kingindustrial.com For More Information Contact: STEVE RATCHFORD, SIOR, CCIM Senior Vice President 404.942.2003 sratchford@kingindustrial.com