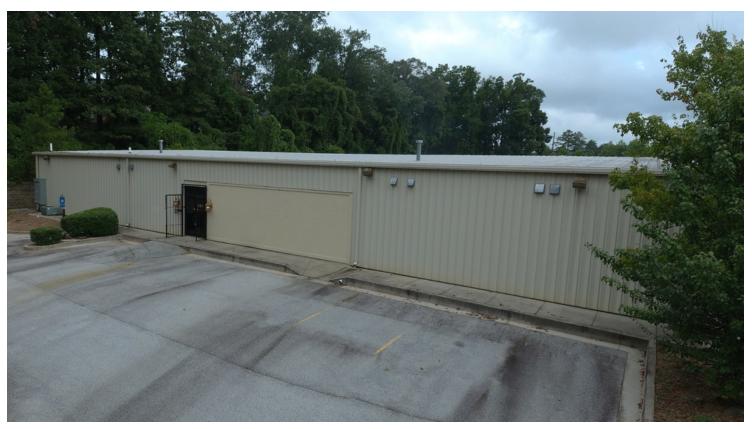

# COMMERCIAL PROPERTY FOR SALE 15,000+/- SF Clear Span Warehouse

#### **PROPERTY HIGHLIGHTS**

- 1,500+/- SF Office Space
- Zoned General Commercial
- 12' 16' Clear Height
- Clear Span
- Non-ESFR Sprinkler System
- Built in 2006
- Property Taxes: \$11,000+/-

BRIAN BRATTON, SIOR Sales Associate 404.942.2028 bbratton@kingindustrial.com For More Information Contact: STEVE RATCHFORD, SIOR, CCIM Senior Vice President 404.942.2003 sratchford@kingindustrial.com