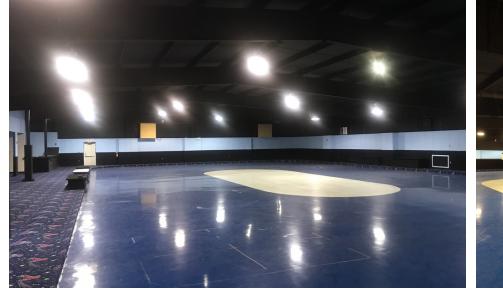

# COMMERCIAL PROPERTY FOR SALE 15,000+/- SF Clear Span Warehouse

#### **PROPERTY HIGHLIGHTS**

- 1,500+/- SF Office Space
- Zoned General Commercial
- 12' 16' Clear Height
- Clear Span
- Non-ESFR Sprinkler System
- Built in 2006
- Property Taxes: \$11,000+/-

BRIAN BRATTON, SIOR Sales Associate 404.942.2028 bbratton@kingindustrial.com For More Information Contact: STEVE RATCHFORD, SIOR, CCIM Senior Vice President 404.942.2003 sratchford@kingindustrial.com